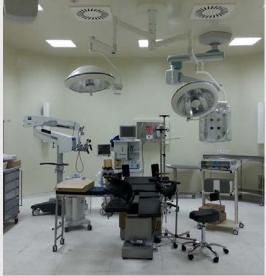

Department Manager (Supporting Specialist)



rchitect / Interior Designe

## CONTENTS

External Wall Details

06

Hospital Container

14

Hafif Çelik **15**  Prefabrik

16



## External Wall Details



### **Materials layers**

- 1. Last layer external paint
- 2. External surface paint
- 3. Exterior primer painting
- 4. A-1 fire resistant fibercement board
- 5. M Profile
- 6. Vapour barrier
- 7. Galvanized steel profile
- 8. Rockwool insulation
- 9. Gypsum board
- 10. Fire rated Gypsum board

### **Materials layers**

- 1. Last layer external paint
- 2. External surface paint
- 3. Exterior primer painting
- 4. A-1 fire resistant fibercement board
- 5. Vapour barrier
- 6. Galvanized steel profile
- 7. Rockwool insulation
- 8. Gypsum board
- 9. Fire rated Gypsum board

















































# Hospital Container









# Ghana Broject







# Hafif Çelik











## Prefabrik













## **OUR CLIENTS**



















































# INTERNATIONAL OFFICES





### Main Office: UK

Eng. Ali Alhamwia 2 Plumley Rd, Handforth, Wilmslow, SK9 3RR, UK uk@artex-group.com MOB. +447585393747

### Regional Office: Turkiye

ikitelli OSB, Mah. Bedrettin Dalan Blv, Metro 34 Plaza Bina No:23, Ofis:53, Başakşehir/istanbul, Turkey www.artex-group.com info@artex-group.com MOB +90 530 909 99 50

### Syria Office:

Ruken aldeen . Mukawmeh, Damascus, Syria Eng. Moutaz karamani syr@artex-group.com MOB +963 93 333 5573 Office +963 11 272 6580



## ARTEX OFFICES WORLDWIDE

### Germany

Eng. Abdul Rahman Durbol MOB. +4915147146098 79189 Bad K