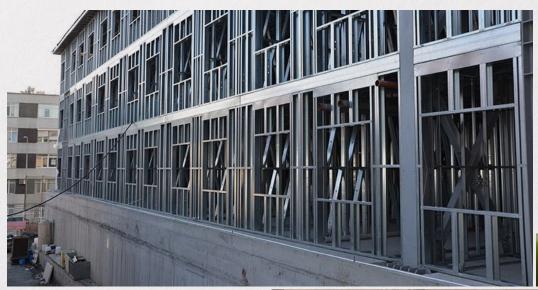

## External Wall Details

### **Materials layers**

- 1. Last layer external paint
- 2. External surface paint
- 3. Exterior primer painting
- 4. A-1 fire resistant fibercement board
- 5. M Profile
- 6. Vapour barrier
- 7. Galvanized steel profile
- 8. Rockwool insulation
- 9. Gypsum board
- 10. Fire rated Gypsum board

### **Materials layers**

- 1. Last layer external paint
- 2. External surface paint
- 3. Exterior primer painting
- 4. A-1 fire resistant fibercement board
- 5. Vapour barrier
- 6. Galvanized steel profile
- 7. Rockwool insulation
- 8. Gypsum board
- 9. Fire rated Gypsum board