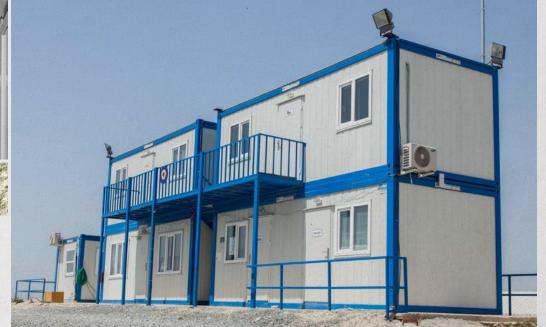

Interior Designe

## CONTENTS

External Wall Details

06

Hospital Container

14

Hafif Çelik **15**  Prefabrik

16



## External Wall Details



### **Materials layers**

- 1. Last layer external paint
- 2. External surface paint
- 3. Exterior primer painting
- 4. A-1 fire resistant fibercement board
- 5. M Profile
- 6. Vapour barrier
- 7. Galvanized steel profile
- 8. Rockwool insulation
- 9. Gypsum board
- 10. Fire rated Gypsum board

### **Materials layers**

- 1. Last layer external paint
- 2. External surface paint
- 3. Exterior primer painting
- 4. A-1 fire resistant fibercement board
- 5. Vapour barrier
- 6. Galvanized steel profile
- 7. Rockwool insulation
- 8. Gypsum board
- 9. Fire rated Gypsum board

















































# Hospital Container









# Ghana Broject







# Hafif Çelik











## Prefabrik













## **OUR CLIENTS**



















































# INTERNATIONAL OFFICES





### Main Office: UK

Eng. Ali Alhamwia 2 Plumley Rd, Handforth, Wilmslow, SK9 3RR, UK uk@artex-group.com MOB. +447585393747

### Regional Office: Turkiye

ikitelli OSB, Mah. Bedrettin Dalan Blv, Metro 34 Plaza Bina No:23, Ofis:53, Başakşehir/istanbul, Turkey www.artex-group.com info@artex-group.com MOB +90 530 909 99 50

### Syria Office:

Ruken aldeen . Mukawmeh, Damascus, Syria Eng. Moutaz karamani syr@artex-group.com MOB +963 93 333 5573 Office +963 11 272 6580



## ARTEX OFFICES WORLDWIDE

### Germany

Eng. Abdul Rahman Durbol MOB. +4915147146098 79189 Bad Krozingen, Germany germany@artex-group.com

### USA

Eng.