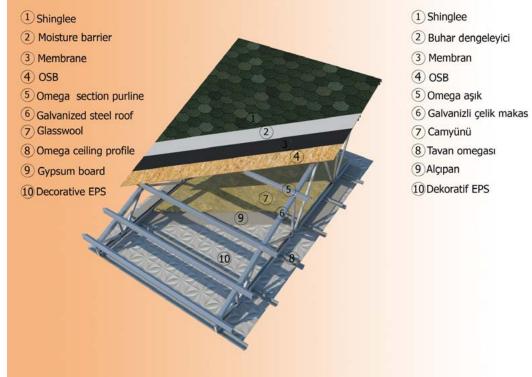

ructural Design Department Manager (Supporting Specialist)



rchitect / Interior Designe

## CONTENTS

External Wall Details

06

Hospital Container

14

Hafif Çelik **15**  Prefabrik

16



## External Wall Details



### **Materials layers**

- 1. Last layer external paint
- 2. External surface paint
- 3. Exterior primer painting
- 4. A-1 fire resistant fibercement board
- 5. M Profile
- 6. Vapour barrier
- 7. Galvanized steel profile
- 8. Rockwool insulation
- 9. Gypsum board
- 10. Fire rated Gypsum board

### **Materials layers**

- 1. Last layer external paint
- 2. External surface paint
- 3. Exterior primer painting
- 4. A-1 fire resistant fibercement board
- 5. Vapour barrier
- 6. Galvanized steel profile
- 7. Rockwool insulation
- 8. Gypsum board
- 9. Fire rated Gypsum board

















































# Hospital Container









# Ghana Broject







# Hafif Çelik











## Prefabrik













## **OUR CLIENTS**



















































# INTERNATIONAL OFFICES





### Main Office: UK

Eng. Ali Alhamwia 2 Plumley Rd, Handforth, Wilmslow, SK9 3RR, UK uk@artex-group.com MOB. +447585393747

### Regional Office: Turkiye

ikitelli OSB, Mah. Bedrettin Dalan Blv, Metro 34 Plaza Bina No:23, Ofis:53, Başakşehir/istanbul, Turkey www.artex-group.com info@artex-group.com MOB +90 530 909 99 50

### Syria Office:

Ruken aldeen . Mukawmeh, Damascus, Syria Eng. Moutaz karamani syr@artex-group.com MOB +963 93 333 5573 Office +963 11 272 6580



## ARTEX OFFICES WORLDWIDE

### Germany

Eng. Abdul Rahman Durbol MOB. +491514714