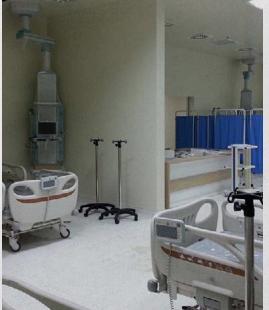

ment Manager (Supporting Specialist)



rchitect / Interior Designe

## CONTENTS

External Wall Details

06

Hospital Container

14

Hafif Çelik **15**  Prefabrik

16



## External Wall Details



### **Materials layers**

- 1. Last layer external paint
- 2. External surface paint
- 3. Exterior primer painting
- 4. A-1 fire resistant fibercement board
- 5. M Profile
- 6. Vapour barrier
- 7. Galvanized steel profile
- 8. Rockwool insulation
- 9. Gypsum board
- 10. Fire rated Gypsum board

### **Materials layers**

- 1. Last layer external paint
- 2. External surface paint
- 3. Exterior primer painting
- 4. A-1 fire resistant fibercement board
- 5. Vapour barrier
- 6. Galvanized steel profile
- 7. Rockwool insulation
- 8. Gypsum board
- 9. Fire rated Gypsum board

















































# Hospital Container









# Ghana Broject







# Hafif Çelik











## Prefabrik













## **OUR CLIENTS**



















































# INTERNATIONAL OFFICES





### Main Office: UK

Eng. Ali Alhamwia 2 Plumley Rd, Handforth, Wilmslow, SK9 3RR, UK uk@artex-group.com MOB. +447585393747

### Regional Office: Turkiye

ikitelli OSB, Mah. Bedrettin Dalan Blv, Metro 34 Plaza Bina No:23, Ofis:53, Başakşehir/istanbul, Turkey www.artex-group.com info@artex-group.com MOB +90 530 909 99 50

### Syria Office:

Ruken aldeen . Mukawmeh, Damascus, Syria Eng. Moutaz karamani syr@artex-group.com MOB +963 93 333 5573 Office +963 11 272 6580



## ARTEX OFFICES WORLDWIDE

### Germany

Eng. Abdul Rahman Durbol MOB. +4915147146098 79189 Bad Krozing