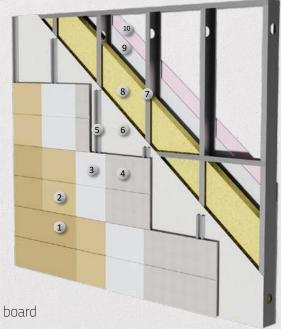

### **Materials layers**

- 1. Last layer external paint
- 2. External surface paint
- 3. Exterior primer painting
- 4. A-1 fire resistant fibercement board
- 5. M Profile
- 6. Vapour barrier
- 7. Galvanized steel profile
- 8. Rockwool insulation
- 9. Gypsum board
- 10. Fire rated Gypsum board

### **Materials layers**

- 1. Last layer external paint
- 2. External surface paint
- 3. Exterior primer painting
- 4. A-1 fire resistant fibercement board
- 5. Vapour barrier
- 6. Galvanized steel profile
- 7. Rockwool insulation
- 8. Gypsum board
- 9. Fire rated Gypsum board