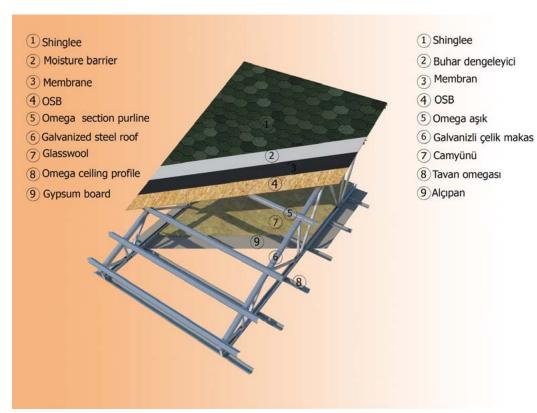

Structural Design Department Manager (Supporting Specialist)



rchitect / Interior Designe

## CONTENTS

External Wall Details

06

Hospital Container

14

Hafif Çelik **15**  Prefabrik

16



## External Wall Details



### **Materials layers**

- 1. Last layer external paint
- 2. External surface paint
- 3. Exterior primer painting
- 4. A-1 fire resistant fibercement board
- 5. M Profile
- 6. Vapour barrier
- 7. Galvanized steel profile
- 8. Rockwool insulation
- 9. Gypsum board
- 10. Fire rated Gypsum board

### **Materials layers**

- 1. Last layer external paint
- 2. External surface paint
- 3. Exterior primer painting
- 4. A-1 fire resistant fibercement board
- 5. Vapour barrier
- 6. Galvanized steel profile
- 7. Rockwool insulation
- 8. Gypsum board
- 9. Fire rated Gypsum board

















































# Hospital Container









# Ghana Broject







# Hafif Çelik











## Prefabrik













## **OUR CLIENTS**



















































# INTERNATIONAL OFFICES





### Main Office: UK

Eng. Ali Alhamwia 2 Plumley Rd, Handforth, Wilmslow, SK9 3RR, UK uk@artex-group.com MOB. +447585393747

### Regional Office: Turkiye

ikitelli OSB, Mah. Bedrettin Dalan Blv, Metro 34 Plaza Bina No:23, Ofis:53, Başakşehir/istanbul, Turkey www.artex-group.com info@artex-group.com MOB +90 530 909 99 50

### Syria Office:

Ruken aldeen . Mukawmeh, Damascus, Syria Eng. Moutaz karamani syr@artex-group.com MOB +963 93 333 5573 Office +963 11 272 6580



## ARTEX OFFICES WORLDWIDE

### Germany

Eng. Abdul Rahman Durbol MOB. +4915147