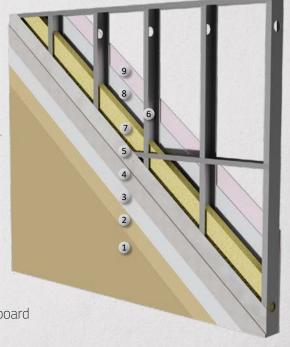

## External Wall Details

### **Materials layers**

- 1. Last layer external paint
- 2. External surface paint
- 3. Exterior primer painting
- 4. A-1 fire resistant fibercement board
- 5. Vapour barrier
- 6. Galvanized steel profile
- 7. Rockwool insulation
- 8. Gypsum board
- 9. Fire rated Gypsum board